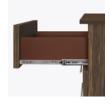

Features

Chamfered Frames The raised overlay on this collection is a contrasting finish and adds a classic style feature.

Drawers

Are constructed with both dowel and mechanical fasteners for additional strength. Ball bearing removable slides are fully extendable.