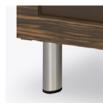

Aluminum Feet Raised on rust proof aluminum feet to allow ease of cleaning beneath casegood.

Other Chest Styles Tempe chest styles include 3, 4, 5 and 6 drawer versions.

**10 Year Warranty** We offer a 10 Year Performance Warranty on both construction and finish, so the product is guaranteed to stay looking like new for 10 years.