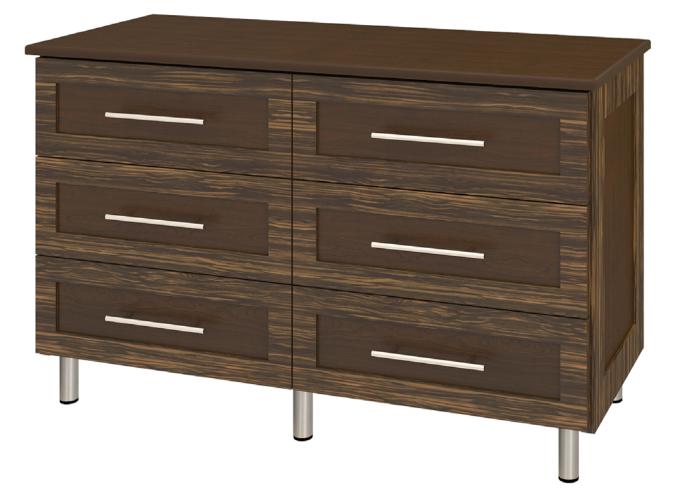

### Dresser 6 Drawers

## Dresser 6 Drawers

Contemporary Tempe Collection is stunning storage featuring dual-tone finishes and an overlay door and drawer design. The premium, oversized, steel hardware offers contemporary styling and easy-to-grab functionality and the dual-tones make this collection perfect for memory care giving the resident a visual boost. The product is required to be wall mounted for safety. Using the kit provided, please follow provided instructions exactly.

Model: TEDR60 48.5W 18.75D 30H

Durable Finish Kwalu's proprietary finish doesn't have any of the drawbacks of wood. The finish is moisture impervious, easy to clean and maintenance-free.

Wall Mount Hardware The kit and instructions for wall mounting are included with this product. The wall mount instructions provided must be followed carefully for a secure, durable, and longlasting solution to ensure the safety of the unit and the user.