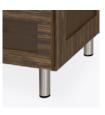

Aluminum Feet Raised on rust proof aluminum feet to allow ease of cleaning beneath casegood.

Other Chest Styles Tempe chest styles include 3, 4, 5 and 6 drawer versions.

**10 Year Warranty** We offer a 10 Year Performance Warranty on both construction and finish, so the product is guaranteed to stay looking like new for 10 years.