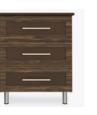

### Dresser 6 Drawers

## Dresser 6 Drawers

Contemporary Tempe Collection is stunning storage featuring dual-tone finishes and an overlay door and drawer design. The premium, oversized, steel hardware offers contemporary styling and easy-to-grab functionality and the dual-tones make this collection perfect for memory care giving the resident a visual boost. The product is required to be wall mounted for safety. Using the kit provided, please follow provided instructions exactly.