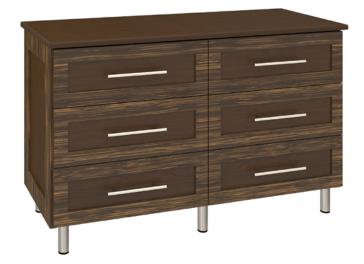

### Dresser 6 Drawers

## Dresser 6 Drawers

Contemporary Tempe Collection is stunning storage featuring dual-tone finishes and an overlay door and drawer design. The premium, oversized, steel hardware offers contemporary styling and easy-to-grab functionality and the dual-tones make this collection perfect for memory care giving the resident a visual boost. The product is required to be wall mounted for safety. Using the kit provided, please follow provided instructions exactly.

Model: TEDR60 48.5W 18.75D 30H

Durable Finish Kwalu's proprietary finish doesn't have any of the drawbacks of wood. The finish is moisture impervious, easy to clean and maintenance-free.

Wall Mount Hardware The kit and instructions for wall mounting are included with this product. The wall mount instructions provided must be followed carefully for a secure, durable, and longlasting solution to ensure the safety of the unit and the user.